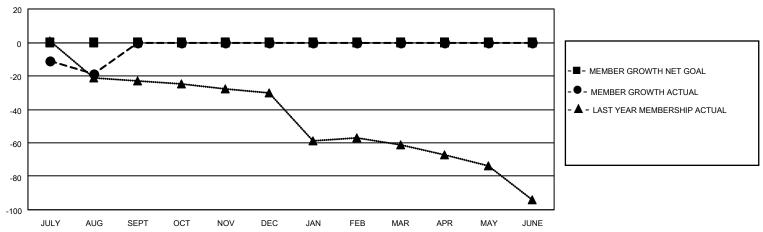

#### GOALS AND ACTUAL MEMBERS CUMULATIVE

| DROPPED CLUBS: 1          |    | 4 CLUBS OF 31 ADDED 1 OR MORE<br>NEW MEMBERS | GENDER DISTRIBUTION  MALE 390 (58.65%) |              |     |
|---------------------------|----|----------------------------------------------|----------------------------------------|--------------|-----|
| DROPPED MEMBERS           |    |                                              | FEMALE                                 | 275 (41.35%) |     |
| DECEASED                  | 3  | CLICK HERE FOR CUMULATIVE                    | TOTAL FAMILY UNIT MEMBERS              |              | 152 |
| CLUB CANCELLED 5 OTHER 16 |    | MEMBERSHIP DATA                              | FAMILY MEMBERS PAYING HALF DUES        |              | 78  |
|                           |    |                                              |                                        |              | 70  |
| TOTAL                     | 24 |                                              |                                        |              |     |